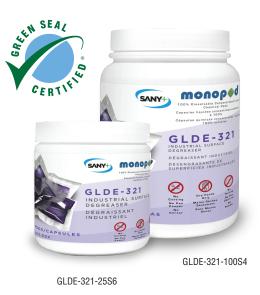

## GLDE-321 INDUSTRIAL SURFACE DEGREASER

| Product Code:           | GLDE-321-25S6<br>GLDE-321-100S4 |
|-------------------------|---------------------------------|
| Unit Size:              | 25 Pods<br>100 Pods             |
| Case Size:              | 6 x 25 Pods<br>4 x 100 Pods     |
| Physical<br>Appearance: | Transparent<br>Liquid           |
| Colour:                 | Purple                          |
| Fragrance:              | Lavender                        |
| pH Level:               | 7.5-8.5                         |